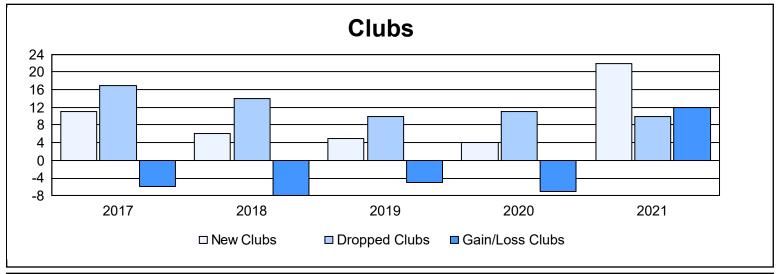

District 321 D

As of June 2021 Cumulative

| Year      | New<br>Clubs | Dropped<br>Clubs | Gain/<br>Loss<br>Clubs | New<br>Members | Charter<br>Members | Reinstate<br>Members | Transfer<br>Members | Total<br>Member<br>Added | Total<br>Members<br>Dropped | Gain/<br>Loss<br>Members |
|-----------|--------------|------------------|------------------------|----------------|--------------------|----------------------|---------------------|--------------------------|-----------------------------|--------------------------|
| 2016-2017 | 11           | 17               | -6                     | 1,308          | 419                | 257                  | 34                  | 2,018                    | 1,507                       | 511                      |
| 2017-2018 | 6            | 14               | -8                     | 789            | 198                | 120                  | 22                  | 1,129                    | 1,536                       | -407                     |
| 2018-2019 | 5            | 10               | -5                     | 416            | 151                | 181                  | 14                  | 762                      | 1,223                       | -461                     |
| 2019-2020 | 4            | 11               | -7                     | 348            | 141                | 165                  | 30                  | 684                      | 1,010                       | -326                     |
| 2020-2021 | 22           | 10               | 12                     | 450            | 571                | 100                  | 6                   | 1,127                    | 1,013                       | 114                      |
| Average   | 10           | 12               | -3                     | 662            | 296                | 165                  | 21                  | 1,144                    | 1,258                       | -114                     |