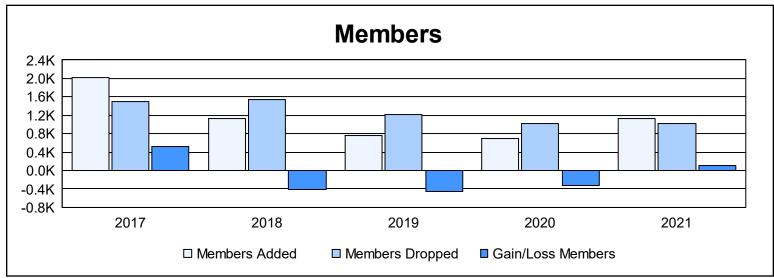

District 321 D

As of June 2021 Cumulative

| Year      | New<br>Clubs | Dropped<br>Clubs | Gain/<br>Loss<br>Clubs | New<br>Members | Charter<br>Members | Reinstate<br>Members | Transfer<br>Members | Total<br>Member<br>Added | Total<br>Members<br>Dropped | Gain/<br>Loss<br>Members |
|-----------|--------------|------------------|------------------------|----------------|--------------------|----------------------|---------------------|--------------------------|-----------------------------|--------------------------|
| 2016-2017 | 11           | 17               | -6                     | 1,308          | 419                | 257                  | 34                  | 2,018                    | 1,507                       | 511                      |
| 2017-2018 | 6            | 14               | -8                     | 789            | 198                | 120                  | 22                  | 1,129                    | 1,536                       | -407                     |
| 2018-2019 | 5            | 10               | -5                     | 416            | 151                | 181                  | 14                  | 762                      | 1,223                       | -461                     |
| 2019-2020 | 4            | 11               | -7                     | 348            | 141                | 165                  | 30                  | 684                      | 1,010                       | -326                     |
| 2020-2021 | 22           | 10               | 12                     | 450            | 571                | 100                  | 6                   | 1,127                    | 1,013                       | 114                      |
| Average   | 10           | 12               | -3                     | 662            | 296                | 165                  | 21                  | 1,144                    | 1,258                       | -114                     |